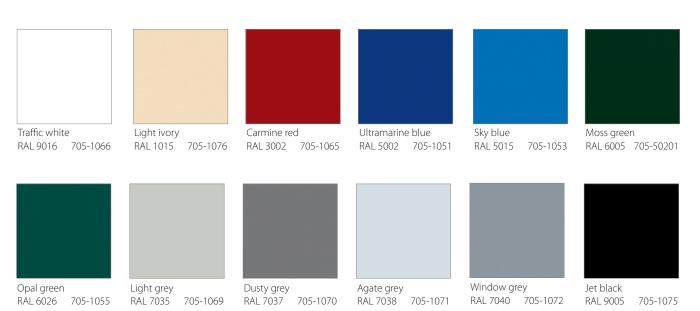

Protect Cover 705



## Traffic white

RAL 9016 - 705-1066





## **Main applications**

- Wide range of applications
- Truck covers
- Flexible roll-up doors

## **Major advantages**

- High dimensional stability thanks to Precontraint<sup>®</sup> technology
- Excellent lifespan and flatness
- High UV resistance
- Excellent weldability
- Wide colour range in stock
- Anti-theft option with Protect Secure product range

| 261 microns<br>0.57 mm<br>1100 dtex PES HT<br>670 g/m <sup>2</sup>         | EN ISO 2286-2                                                                                                                                                                                                                    |
|----------------------------------------------------------------------------|-----------------------------------------------------