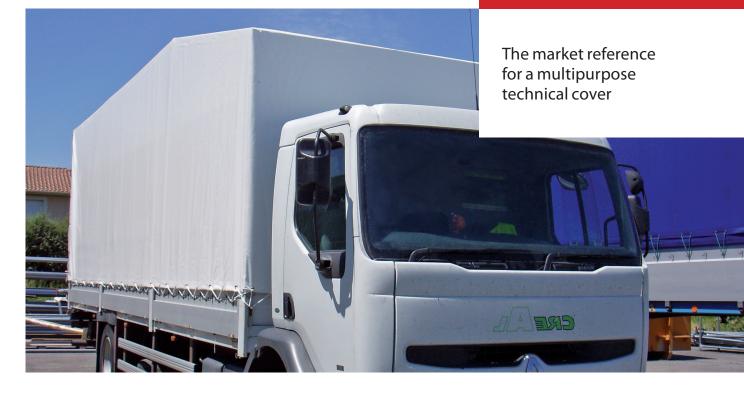

Protect Cover 705

## **Main applications**

- Wide range of applications
- Truck covers
- Flexible roll-up doors

## **Major advantages**

- High dimensional stability thanks to Precontraint<sup>®</sup> technology
- Excellent lifespan and flatness
- High UV resistance
- Excellent weldability
- Wide colour range in stock
- Anti-theft option with Protect Secure product range